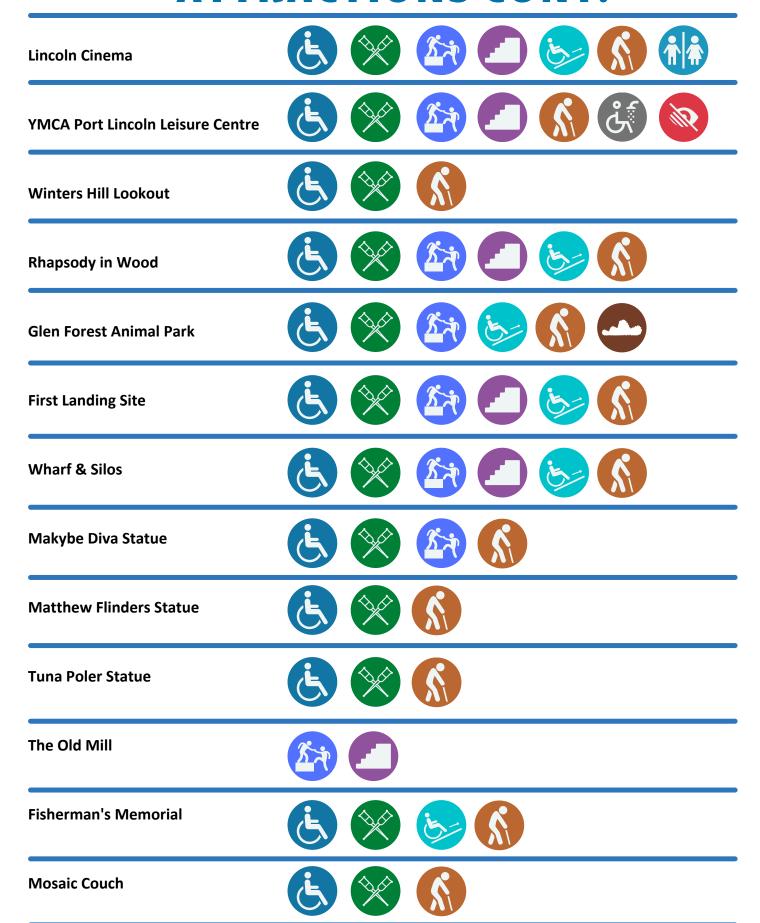

#### **ACCESSIBILITY ICONS**

Wheelchair Accessible

Stairs/Step up

Crutch Users
Limited Mobility Accessible

Visually Impaired

Lifts Available

**Uneven Ground** 

**Assistance Required** 

Toilets

Ramp Access

Accessible Shower

Suitable for Eldery

## ATTRACTIONS CONT.